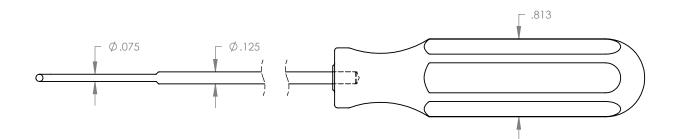

|                                                                                                                                                                                   | ss othe<br>Nsions |      | PECIFIED:<br>NCHES | TOLERANCES:<br>X.XX= ±0.13                                 | ST                                                  | RITOO        | TM.  |
|-----------------------------------------------------------------------------------------------------------------------------------------------------------------------------------|-------------------|------|--------------------|------------------------------------------------------------|-----------------------------------------------------|--------------|------|
|                                                                                                                                                                                   | NAME              | SIGN | DATE               | X.XXX= ±0.015                                              |                                                     |              |      |
| DRAWN                                                                                                                                                                             | A.T.              |      | 12.09.19           | x.xxxx=-0.0015 The Global Source for Stainless Steel Tools |                                                     |              |      |
| APPV'D                                                                                                                                                                            |                   |      |                    |                                                            |                                                     |              |      |
| MATERIAL:<br>SHAFT: 465 MAGNETIC S.S.<br>HANDLE: 316 NON-MAGNETIC S.S.                                                                                                            |                   |      |                    |                                                            | ITTLE:<br>LONG 90° PICK with STAINLESS STEEL HANDLE |              |      |
| THIS DRAWING IS THE PROPERTY OF STERITOOL, INC. ANY<br>REPRODUCTIONS OR MODIFICATIONS OF THIS DRAWING OR<br>ITS CONTENTS WITHOUT THE CONSENT OF STERITOOL, INC. IS<br>PROHIBITED. |                   |      |                    |                                                            |                                                     |              | REV: |
|                                                                                                                                                                                   |                   |      |                    |                                                            | SCALE 1:1                                           | SHEET 1 OF 1 | A    |