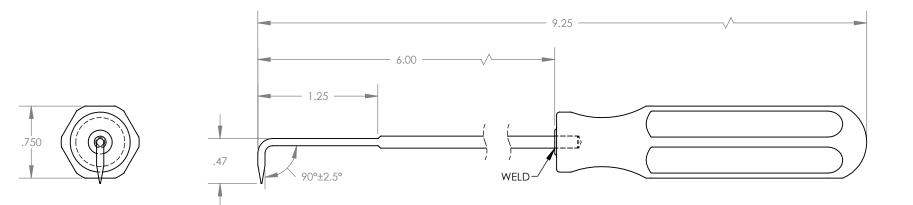

|                                                                                                                                                                                   | ss othe<br>Nsions |      | PECIFIED:<br>NCHES | TOLERANCES:<br>X.XX= ±0.13                                 | ST                                                  | RITOO        | TM.  |
|-----------------------------------------------------------------------------------------------------------------------------------------------------------------------------------|-------------------|------|--------------------|------------------------------------------------------------|-----------------------------------------------------|--------------|------|
|                                                                                                                                                                                   | NAME              | SIGN | DATE               | X.XXX= ±0.015                                              |                                                     |              |      |
| DRAWN                                                                                                                                                                             | A.T.              |      | 12.09.19           | x.xxxx=-0.0015 The Global Source for Stainless Steel Tools |                                                     |              |      |
| APPV'D                                                                                                                                                                            |                   |      |                    |                                                            |                                                     |              |      |
| MATERIAL:<br>SHAFT: 465 MAGNETIC S.S.<br>HANDLE: 316 NON-MAGNETIC S.S.                                                                                                            |                   |      |                    |                                                            | ITTLE:<br>LONG 90° PICK with STAINLESS STEEL HANDLE |              |      |
| THIS DRAWING IS THE PROPERTY OF STERITOOL, INC. ANY<br>REPRODUCTIONS OR MODIFICATIONS OF THIS DRAWING OR<br>ITS CONTENTS WITHOUT THE CONSENT OF STERITOOL, INC. IS<br>PROHIBITED. |                   |      |                    |                                                            |                                                     |              | REV: |
|                                                                                                                                                                                   |                   |      |                    |                                                            | SCALE 1:1                                           | SHEET 1 OF 1 | A    |